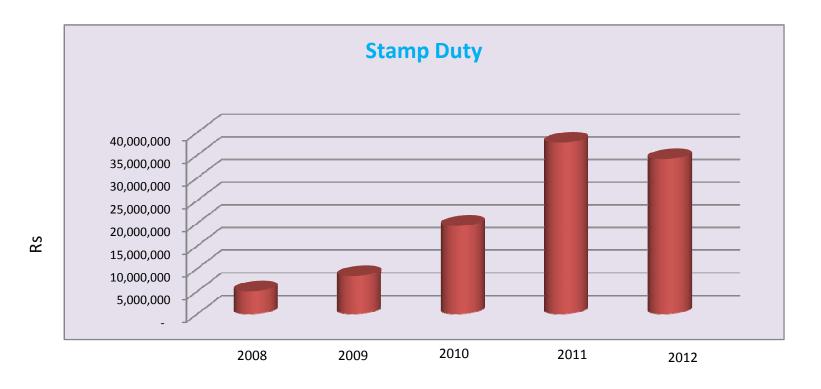

| STAMP DUTY      |           |           |            |            |            |  |  |  |
|-----------------|-----------|-----------|------------|------------|------------|--|--|--|
| Details         | 2008      | 2009      | 2010       | 2011       | 2012       |  |  |  |
| Have to Receive | 5,043,505 | 8,372,251 | 19,404,767 | 37,778,160 | 34,150,204 |  |  |  |