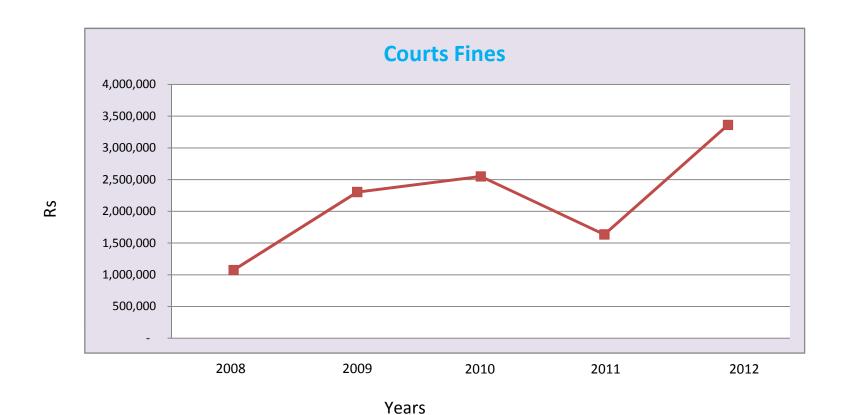

## NALLUR PRADESHIYA SABHA

| COURTS FINES    |           |           |           |           |           |  |  |  |
|-----------------|-----------|-----------|-----------|-----------|-----------|--|--|--|
| Details         | 2008      | 2009      | 2010      | 2011      | 2012      |  |  |  |
| Have to Receive | 1,075,100 | 2,304,058 | 2,549,783 | 1,635,533 | 3,361,633 |  |  |  |
| Received        | 1,016,850 | 2,362,308 | 739,083   | 2,333,283 | 3,703,366 |  |  |  |